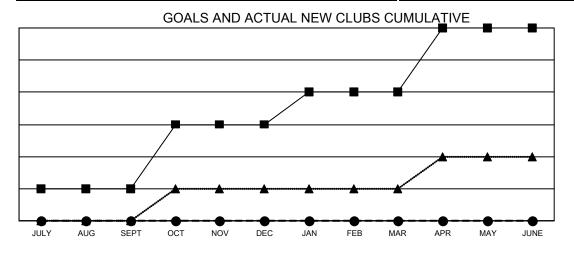

- ■- CURRENT YEAR GOALS FOR NEW CLUBS
- ● CURRENT YEAR ACTUAL NEW CLUBS
- ▲ LAST YEAR ACTUAL NEW CLUBS