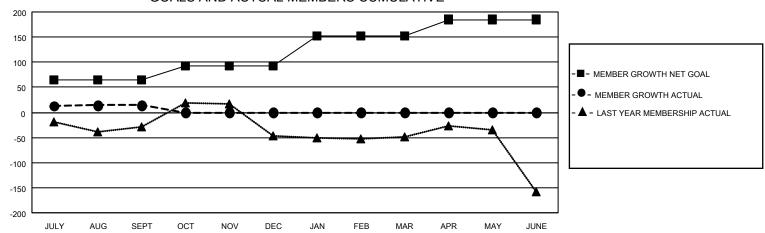

## GOALS AND ACTUAL MEMBERS CUMULATIVE

| DROPPED CLUBS: 1 |    | 36 CLUBS OF 169 ADDED 1 OR<br>MORE NEW MEMBERS | GENDER DISTRIBUTION               |                |  |
|------------------|----|------------------------------------------------|-----------------------------------|----------------|--|
|                  |    |                                                | MALE                              | 2,582 (64.70%) |  |
|                  |    |                                                | FEMALE                            | 1,396 (34.98%) |  |
| DROPPED MEMBERS  |    |                                                | NON BINARY                        | 2 (0.05%)      |  |
| DECEASED         | 14 |                                                | PREFER NOT TO ANSWER              | 11 (0.28%)     |  |
| CLUB CANCELLED   | 0  |                                                | TOTAL FAMILY UNIT MEMBERS         | 721            |  |
| OTHER            | 78 | CLICK HERE FOR CUMULATIVE                      | TOTAL PAIVILT UNIT WEWBERS        | 121            |  |
| TOTAL            | 92 | MEMBERSHIP DATA                                | FAMILY MEMBERS PAYING HAL<br>DUES | 377            |  |